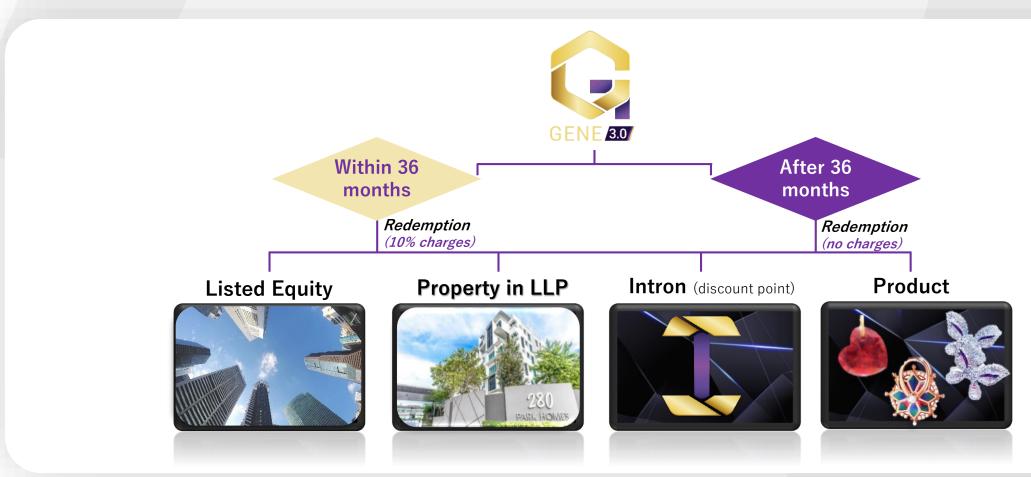

#### Gene 3.0 Conversion Mechanism

<sup>\*\*</sup>All terms are subject to change.

<sup>\*\*</sup>Please be aware that this is an investment that might carry risk.

<sup>\*\*</sup>Sell back feature is not applicable to Gene 3.1. However, the rest of features is same with Gene 3.0

- 1. 18% yearly profit
- 2. 3 years Smart Contract
- 3. Redemption (Property, listed equity, products)
- 4. Transferable to others