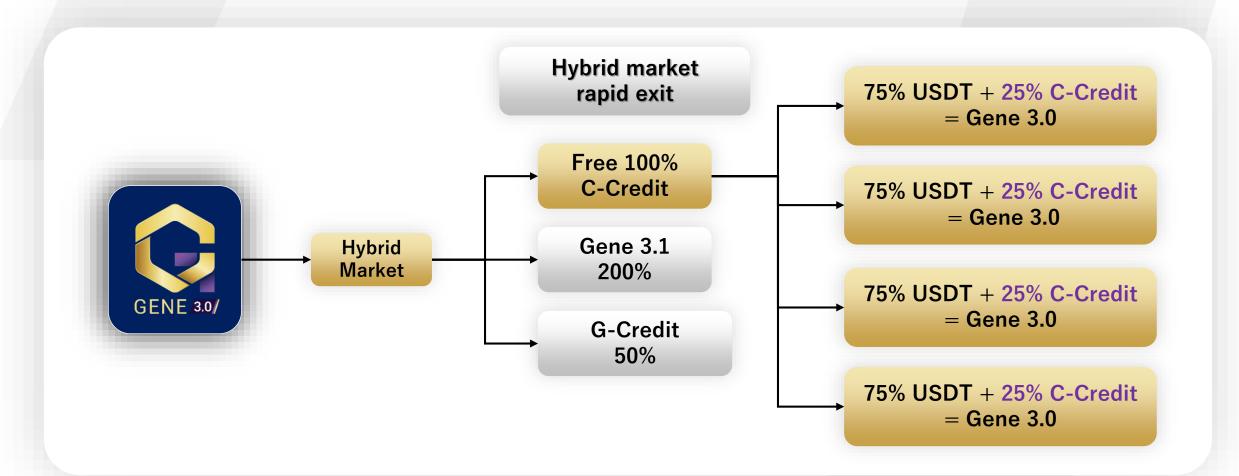

#### Gene 3.0 Conversion Mechanism

<sup>\*\*</sup>All terms are subject to change.

<sup>\*\*</sup>Please be aware that this is an investment that might carry risk.