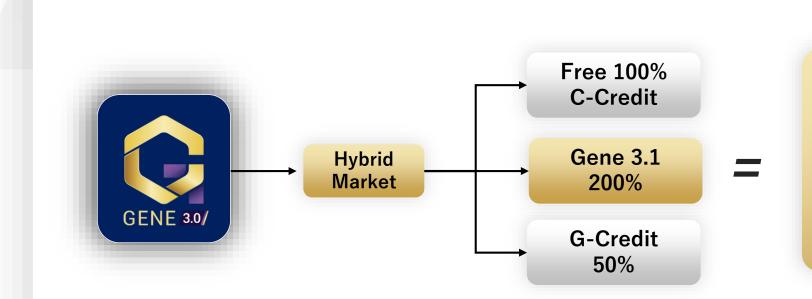

#### Gene 3.0 Conversion Mechanism

<sup>\*\*</sup>All terms are subject to change.

<sup>\*\*</sup>Please be aware that this is an investment that might carry risk.